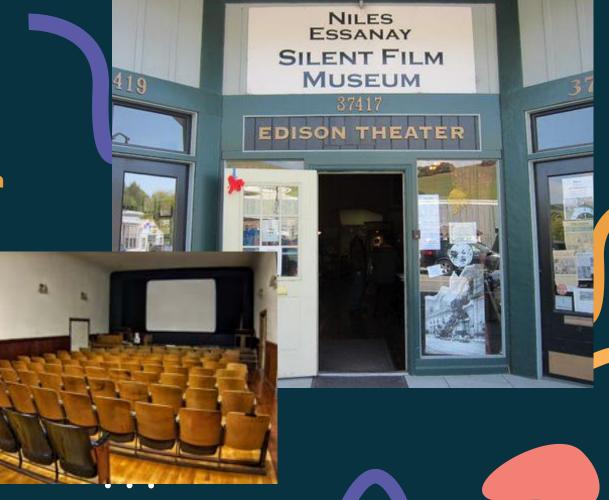

## **BEFORE THE TALKIES**

August 18th

Niles Silent Film Museum

Celebrating silent films of the 1920s at where films used to be made and learn about the silent film industry of Niles.

Dress: 1920s, Historical, Stage/Film Costume

## **BEFORE THE TALKIES**

August 18thNiles Silent Film Museum

The Niles Essanay Silent Film Museum, housed in an historic motion picture theater, is dedicated to the exhibition, education, study and preservation of film from the silent era.