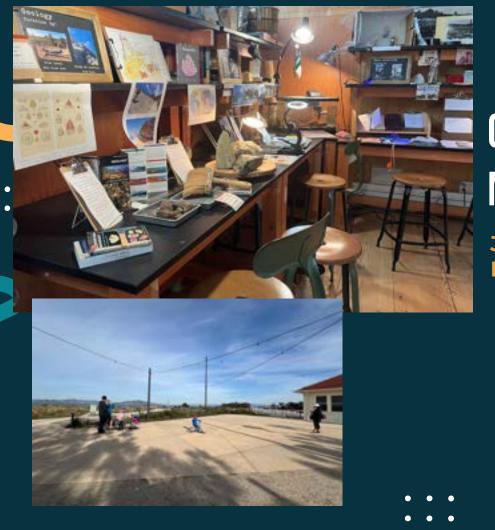

# GEOLOGIST & NATURALIST RETREAT

June 22nd Presidio, San Francisco

Join the great "Lady-Geologists" of early Victorian era to do some digging and nature watching. Learn about Mary Anning, get a silverprint portrait taken, and check out the Presidio Field Station.

Dress: Early Victorian 1830-40's, Adventurer, Steampunk

# GEOLOGIST & NATURALIST RETREAT

June 22nd Presidio, San Francisco

The Presidio parks offers wonderful views of the bay an the historic buildings, a short walk away is the Field Station to learn more about the geology and nature of the Bay.