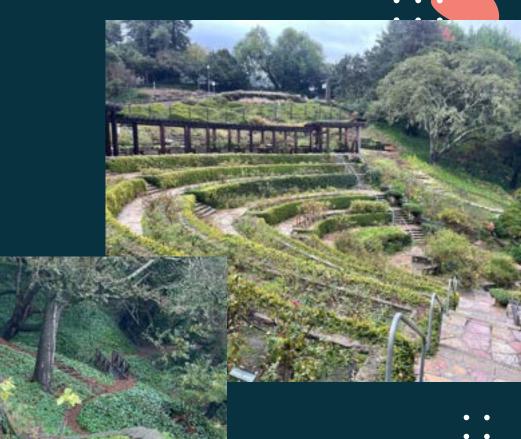

#### May 18th Codornices Park, Berkeley

Leave the frivolities of court and lounge with friends in nature, enjoying the slow life. Play games together, and take a stroll into the rose gardens and among the trees.

#### May 18th Codornices Park, Berkeley

Codornices offers shaded forest tables, by a stream and bridge. The Berkeley Rose Garden is accessible via a tunnel.