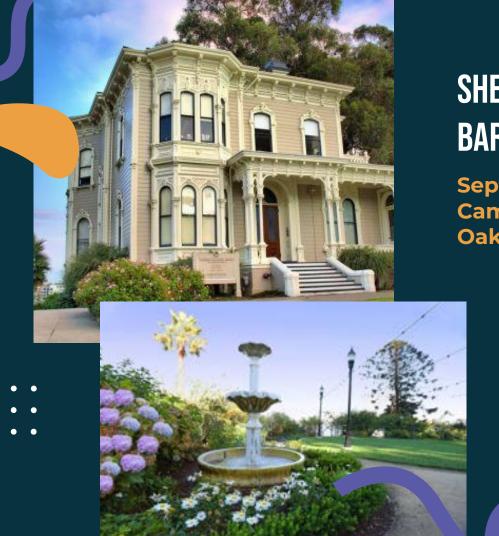

## SHE'S EVERYTHING; BARBIE'S DREAM PARTY

September 22nd Camron-Stanford House, Oakland

Dress up as your favorite Barbie, dream career, favorite era, or any of Barbie's toy friends! Snack on colorful food and drink (many pink of course) in a beautiful Victorian Dreamhouse. And make sure to say hi to Ken.

Dress: Historical, Fantasy, cosplay, toys : = Everything Barbie

## SHE'S EVERYTHING; BARBIE'S DREAM PARTY

September 22nd Camron-Stanford House, Oakland

The Camron-Stanford House is the last of the beautiful Victorian mansions that once surrounded Lake Merritt, and was the home to five influential families before becoming the first museum in the City of Oakland.