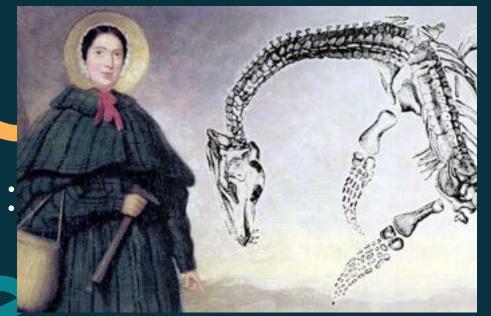

# GEOLOGIST & NATURALIST RETREAT

June 22nd Presidio, San Francisco

Join the great "Lady-Geologists" of early Victorian era to do some digging and nature watching. Learn about Mary Anning, get a silverprint portrait taken, and check out the Presidio Field Station.

Dress: Early Victorian 1830-40's, Adventurer, Steampunk

# GEOLOGIST & NATURALIST RETREAT

June 22nd Presidio, San Francisco

The Presidio parks offers wonderful views of the bay an the historic buildings, a short walk away is the Field Station to learn more about the geology and nature of the Bay.